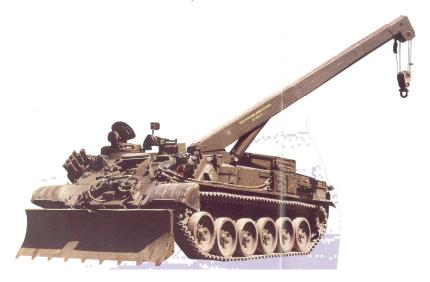

## <u>ARMOURED RECOVERY VEHICLE WZT – 3</u>

ARV WZT-3 is also equipped with NSW 12.7 mm anti-aircraft gun, vehicle commander observation device, drivers observation device, NBC protection, fire suppression system, communication equipment, electric welding equipment, smoke grenade system, load carrying platform, towing device, dozer blade and set of special devices and tools.

## **Specifications**

Engine Horse Power 572 kW

Crane Lifting Capacity For 8.0 m Boom - 13.5 T

For 5.8 m Boom - 15.0 T

Recovery Winch:

Main Winch 31 Ton Pull

Auxiliary Winch 02 Ton Pull

Length and Diameter of Main-Winch Rope 200 m Long & 28.5 mm Dia

Maximum Travel Speed 60 Km/Hr

Battle Weight 42 Ton

Total Width 3370 mm

Total Length 8500 mm

Overall Height 2710 mm

Power To Weight Ratio 13.6 KW / T

Nominal Ground Pressure 0.085 mpa

Crew 4 Persons